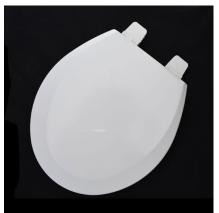

## **WOOD 17" ROUND TOILET SEAT**

**DESCRIPTION:** Round shape, molded wood, multiple coat enamel finish toilet seat.

## 1710-2

- 17" Round
- Molded wood construction
- Multiple coats of enamel finish
- Sculpted full coverage lid
- 4 Bumpers
- Top mounted hinges with large mounting surface for greater stability
- Non-corrosive plastic hardware
- White