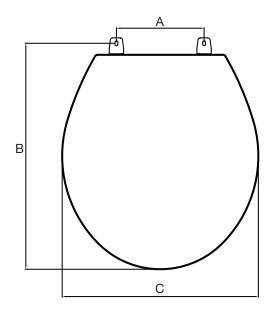

| Model Number | Α      | В       | С   | D       | Е       | F      | G       |  |
|--------------|--------|---------|-----|---------|---------|--------|---------|--|
| 1710-2       | 5-1/2" | 16-1/2" | 14" | 16-1/2" | 10-1/4" | 8-1/4" | 14-1/4" |  |