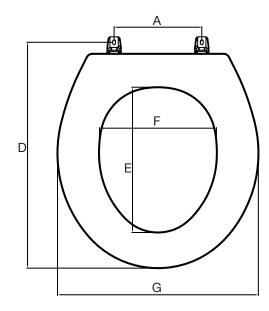

| Model Number | Α      | В       | С   | D       | Е       | F      | G       |  |
|--------------|--------|---------|-----|---------|---------|--------|---------|--|
| 1710-2       | 5-1/2" | 16-1/2" | 14" | 16-1/2" | 10-1/4" | 8-1/4" | 14-1/4" |  |