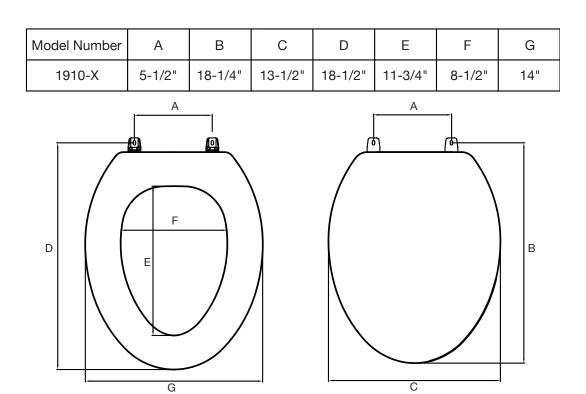

Measurements are subject to manufacturing tolerances and may change without notice. BigGuyConstructionProducts® maintains the right to modify or change the product's design or construction without prior notice and without incurring any obligation to make similar changes and modifications to any product previously sold. Contact a BigGuyConstructionProducts® representative for clarifications.