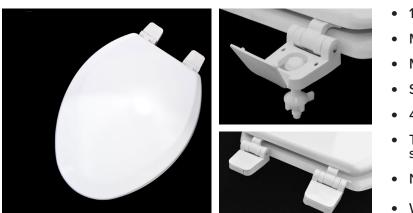

WOOD 19"ELONGATED TOILET SEAT

**DESCRIPTION:** Elongated shape, molded wood, multiple coat enamel finish toilet seat.

## 1910-2

- 19" Elongated
- Molded wood construction
- Multiple coats of enamel finish
- Sculpted full coverage lid
- 4 Bumpers
- Top mounted hinges with large mounting surface for greater stability
- Non-corrosive plastic hardware
- White