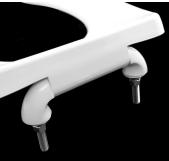

## 19215-2

- 19" Elongated
- Plastic
- · Open Front Without Cover
- 4 Molded Bumpers
- Top Mounted, Stainless Steel, Self-Sustaining Hinges
- White

| Model Number: |     | 19215-2 |         |        |        |         |        |    |
|---------------|-----|---------|---------|--------|--------|---------|--------|----|
| Α             | В   | С       | D       | Е      | F      | G       | Н      | I  |
| 5-1/2"        | 19" | 18-1/2" | 15-1/4" | 7-3/4" | 3-1/4" | 14-1/4" | 2-1/4" | 1" |