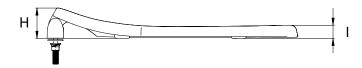

## 19215-2

- 19" Elongated
- Plastic
- · Open Front Without Cover
- 4 Molded Bumpers
- Top Mounted, Stainless Steel, Self-Sustaining Hinges
- White

| Model Number: |     | 19215-2 |         |        |        |         |        |    |
|---------------|-----|---------|---------|--------|--------|---------|--------|----|
| Α             | В   | С       | D       | Е      | F      | G       | Н      | I  |
| 5-1/2"        | 19" | 18-1/2" | 15-1/4" | 7-3/4" | 3-1/4" | 14-1/4" | 2-1/4" | 1" |