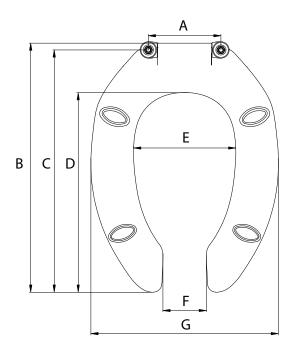

## 19215-2

- 19" Elongated
- Plastic
- · Open Front Without Cover
- 4 Molded Bumpers
- Top Mounted, Stainless Steel, Self-Sustaining Hinges
- White

| Model Number: |     | 19215-2 |         |        |        |         |        |    |
|---------------|-----|---------|---------|--------|--------|---------|--------|----|
| Α             | В   | С       | D       | Е      | F      | G       | Н      | I  |
| 5-1/2"        | 19" | 18-1/2" | 15-1/4" | 7-3/4" | 3-1/4" | 14-1/4" | 2-1/4" | 1" |