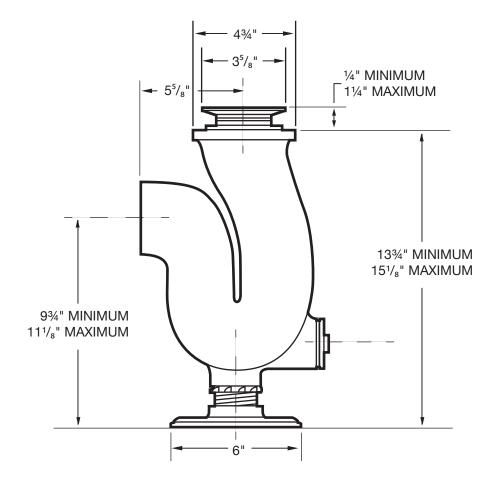

SKU BG003W

3" IPS connection (inlet)

Measurements are subject to manufacturing tolerances and may change without notice. BigGuyConstructionProducts® maintains the right to modify or change the product's design or construction without prior notice and without incurring any obligation to make similar changes and modifications to any product previously sold. Contact a BigGuyConstructionProducts® representative for clarifications.