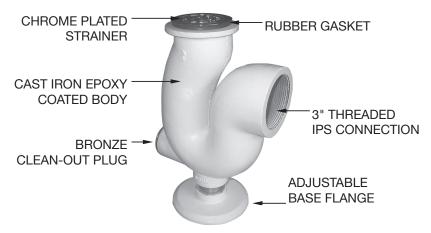

## 3" TRAP STANDARD

**DESCRIPTION:** All cast iron epoxy coated traps include chrome plated bronze strainer, rubber gasket, bronze cleanout plug and cast iron base plate. 3" IPS connection (inlet). For use with all wall mounted service sinks.