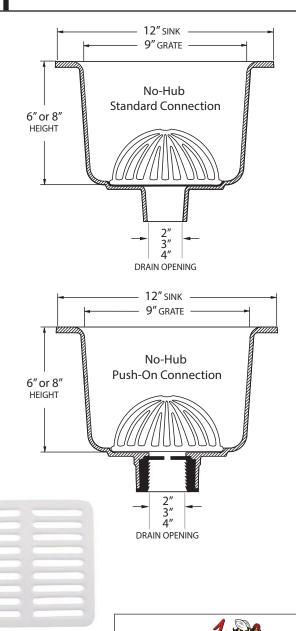

## 12" SQUARE FLOOR SINK

| Job Name:     | Contractor:    |
|---------------|----------------|
| Job Location: | Contractor PO: |
| Engineer:     | Rep:           |

| FLO                                                                           | OR SIN  | IK OPTIONS:               |             |
|-------------------------------------------------------------------------------|---------|---------------------------|-------------|
| DEPTH: (see measurement A on drawing)  FS1212-6 (6" deep)  FS1212-8 (8" deep) |         |                           |             |
| OUTLET SIZE (select one):                                                     |         |                           |             |
| Suffix                                                                        | -       | tion (see measurement B o | on drawing) |
| -2                                                                            | 2"      |                           |             |
| -3                                                                            | 3"      |                           |             |
| -4                                                                            | 4"      |                           |             |
| CONNECTOR STYLE (select one):                                                 |         |                           |             |
| Suffix                                                                        |         |                           |             |
| NH                                                                            | No Hub  |                           |             |
| P                                                                             | Push-On |                           |             |
| GRATES:                                                                       |         |                           |             |
| Loose Set Acid Resistant Coated Cast Iron Grate -<br>Sold Separately          |         |                           |             |
| FSG1                                                                          | 2       | Full Grate                |             |
| FSG1                                                                          | 2-1/2   | Half Grate                |             |
| FSG1                                                                          | 2-3/4   | 3/4 Grate                 |             |