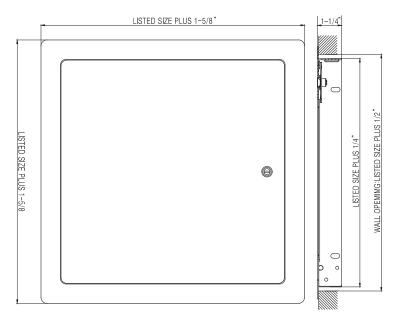

## **Standard Features:**

- Door panel is constructed from 14 gauge steel and frame is 16 gauge with a low gloss white prime coated finish
- Anti-flex frame with installation tabs that can be used to insert screws or bended over drywall when screws are not required
- · Concealed spring button hinge
- Screwdriver operated latch
- For ceiling or wall applications