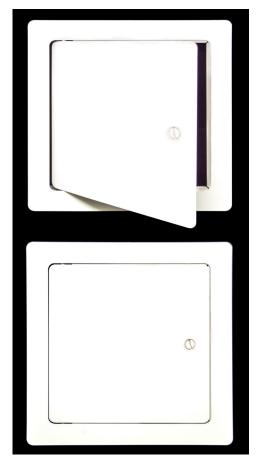

## **DRYWALL ACCESS DOORS**

**DESCRIPTION:** CADoors drywall doors are 16-gauge steel access doors designed to provide secure and easy access to plumbing, electrical wiring or other utility application behind walls.

## **Standard Features:**

- Door panel is constructed from 14 gauge steel and frame is 16 gauge with a low gloss white prime coated finish
- Anti-flex frame with installation tabs that can be used to insert screws or bended over drywall when screws are not required
- · Concealed spring button hinge
- Screwdriver operated latch
- For ceiling or wall applications