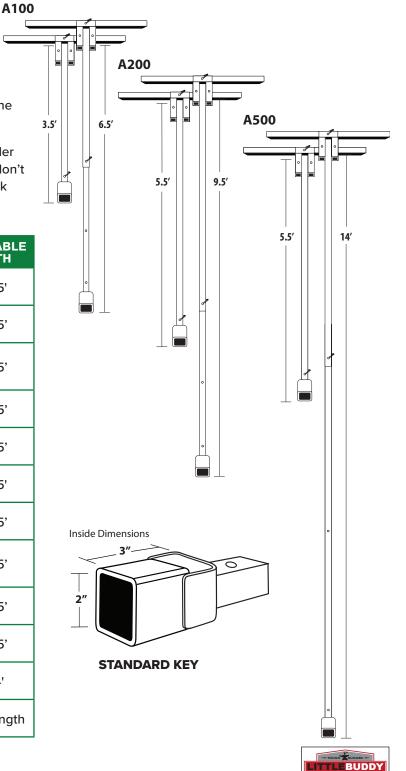

| MODEL      | DESCRIPTION                                        | ADJUSTABLE<br>LENGTH |
|------------|----------------------------------------------------|----------------------|
| A100       | Standard Key                                       | 3.5' - 6.5'          |
| A100-CS    | Standard Key/<br>Curbstop Adapter                  | 3.5' - 6.5'          |
| A100-CS,WH | Standard Key/<br>Curbstop Adapter/<br>Wheel Handle | 3.5' - 6.5'          |
| A100-WH    | Standard Key/<br>Wheel Handle                      | 3.5' - 6.5'          |
| A100-HD    | Heavy Duty with<br>Standard Key                    | 3.5' - 6.5'          |
| A200       | Standard Key                                       | 5.5' - 9.5'          |
| A200-CS    | Standard Key/<br>Curbstop Adapter                  | 5.5' - 9.5'          |
| A200-CS,WH | Standard Key/<br>Curbstop Adapter/<br>Wheel Handle | 5.5' - 9.5'          |
| A200-WH    | Standard Key/<br>Wheel Handle                      | 5.5' - 9.5'          |
| A200-HD    | Heavy Duty with<br>Standard Key                    | 5.5' - 9.5'          |
| A500       | Standard Key                                       | 5.5' - 14'           |
| A1000      | Standard Key                                       | Custom Length        |