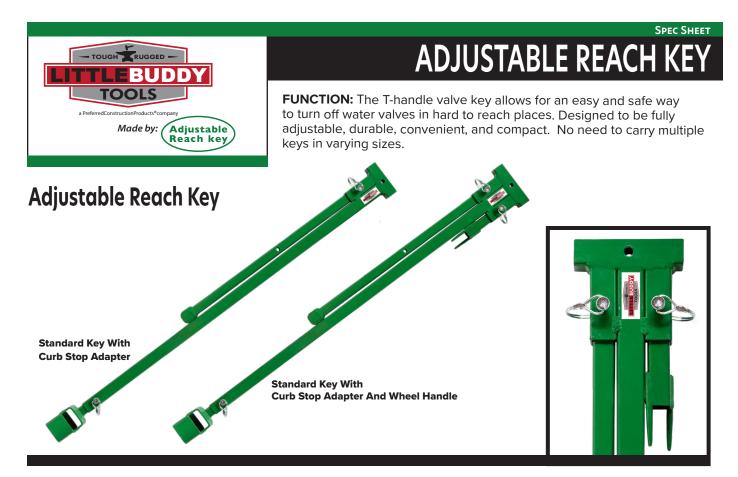

## SPEC SHEET ADJUSTABLE REACH KEY

**FUNCTION:** The T-handle valve key allows for an easy and safe way to turn off water valves in hard to reach places. Designed to be fully adjustable, durable, convenient, and compact. No need to carry multiple keys in varying sizes.

## Features:

- Fully Adjustable
- includes breakdown handle
- Positive action Snap-Lock Rings securely hold the Adjustable-each KEY in any fixed position
- Folds down to a compact size to fit in trunk, under the seat, or behind pickup bench seats so you don't have to worry about the key hanging out of truck beds or the possibility of theft